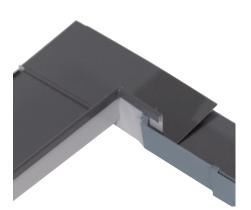

### Features

Perfect watertightness

Easy installation

Weather and UV ray resistant

Painted grey

Lead free

Split side piece

Without apron to ensure a perfect seal to flat roofing materials

#### Material

Aluminium

Powder coated grey, RAL7043