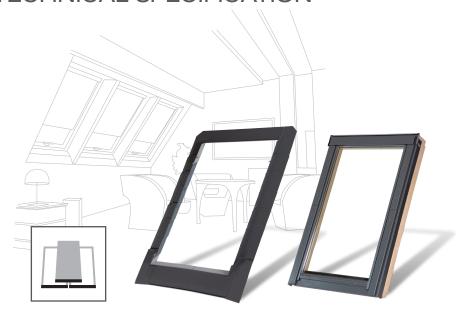

# **TECHNICAL SPECIFICATION**

| FLASHING COMPATIBILITY TABLE |                     |
|------------------------------|---------------------|
| WINDOW SIZE CODE             | SLATE FLASHING CODE |
| C2A                          | SFXC2A              |
| C4A                          | SFXC4A              |
| F6A                          | SFXF6A              |
| M4A                          | SFXM4A              |
| M6A                          | SFXM6A              |
| M8A                          | SFXM8A              |
| S6A                          | SFXS6A              |

## SFX SLATE FLASHING 0 - 16 (2x8) mm