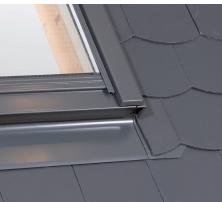

#### Applicable

In roof pitch range of 15°-90°

Slate profile height 0-16 ( 2 x 8 ) mm

### Features

Perfect watertightness

Easy installation

Weather and UV ray resistant

Painted grey

Lead free

Split side piece

Without apron to ensure a perfect seal to flat roofing materials