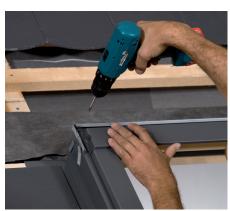

### Features

Perfect watertightness

Easy installation

Weather and UV ray resistant

Painted grey

Lead free

Split side piece

Without apron to ensure a perfect seal to flat roofing materials